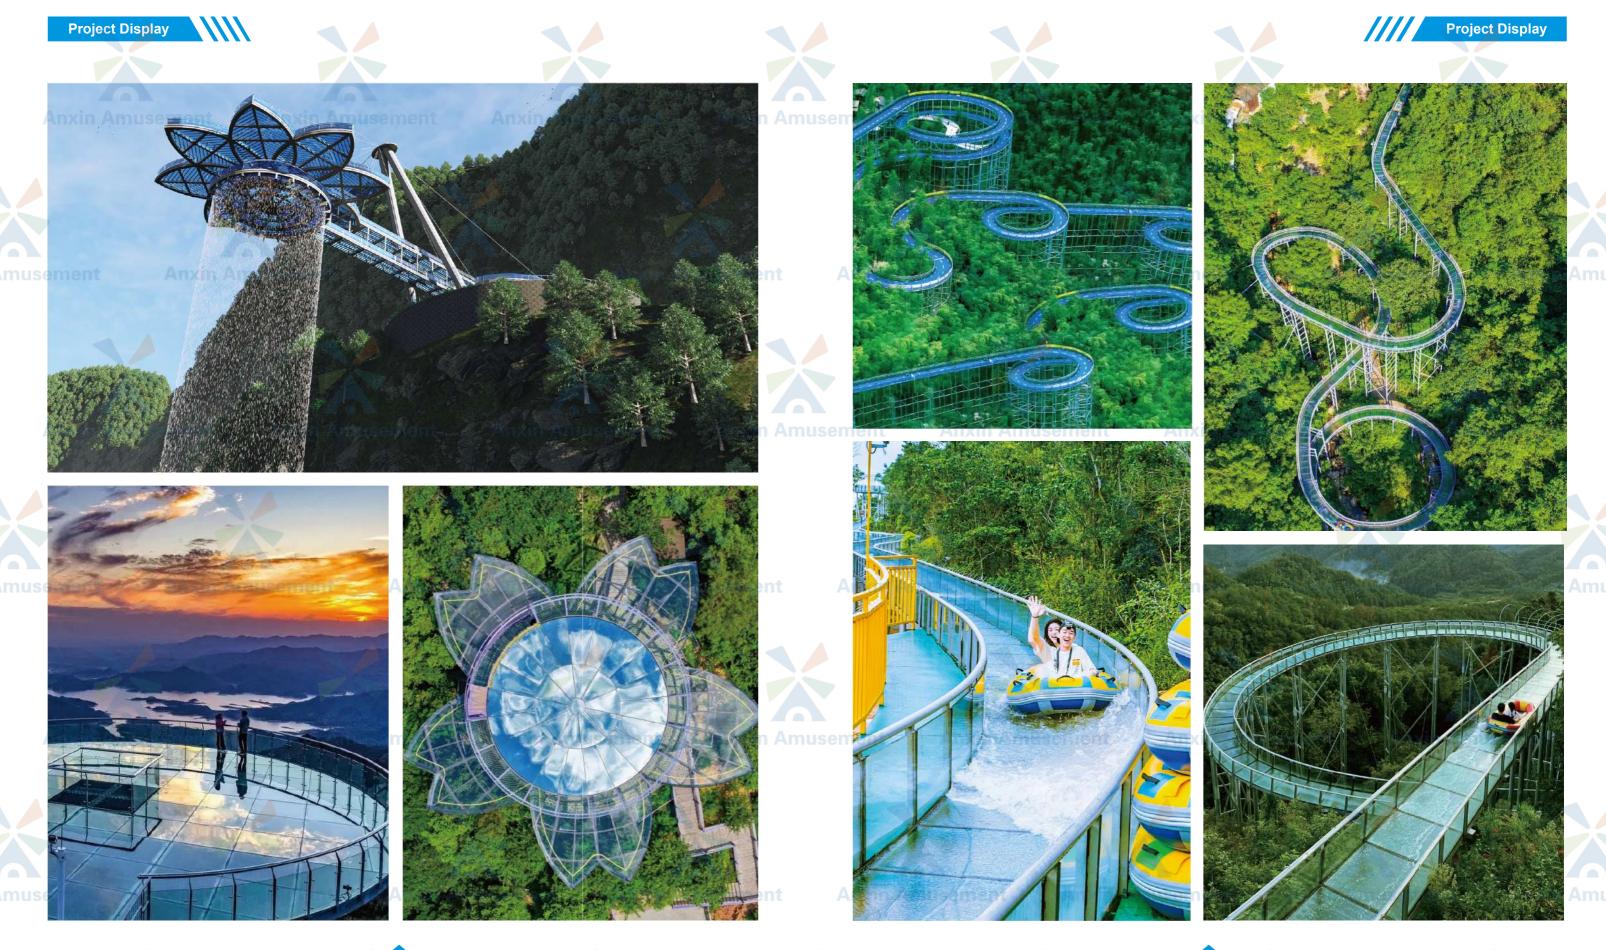

## Slide/Float

The scenic slide is a long-distance slide made mainly of specially made granite. It is divided into various styles such as granite slide, pipeline slide, steel groove slide, water slide, glass slide, and outdoor or non outdoor slide.

In recent years, almost all major scenic spots across the country have built slide projects. It is not only an entertainment transportation tool, but also a beautiful and eye-catching scenery in scenic spots. It is a fashionable, stimulating, and environmentally friendly outdoor sport. With the increasing popularity of tourists, slides have become an emerging industry with unlimited development potential, attracting the attention of many businesses. The company has been committed to slide construction and construction for 16 years, transforming from a non professional construction team to s a professional and qualified professional construction management and operation team. We have rich experience in the construction of various slides, and we have professional talents throughout the entire stage of slide construction, planning, and operation in scenic areas.

**Glass Water Slide** 

In recent years, the tourism demand in China, especially in economically developed regions, has accelerated from sightseeing to leisure vacation.

Drifting tourism relies on the development of mountainous rivers surrounding traditional tourist attractions such as famous mountains and rivers, which is an effective enrichment and attraction for the transformation from single sightseeing tourism to comprehensive tourism areas.

On the one hand, tourism is becoming increasingly routine, and on the other hand, tourism is a typical experiential economy, especially with the obvious demand characteristics of urban populations. The participatory, stimulating, and close to nature characteristics of rafting perfectly meet the needs of the market.

A drifting project typically requires an investment of millions to tens of millions, receiving hundreds of thousands of tourists annually, with prices generally above 100 yuan and an annual profit margin of over 20%. The investment payback period for early projects is only 3-5 years, or even 2-3 years. Drifting itself is difficult to become a destination, and leisure vacations increasingly prefer a one-stop rich experience. The presence of excellent tourist attractions and leisure vacation facilities in the surrounding area is a key factor affecting the sustainable development of drifting scenic spots. If there are unique natural landscapes on both sides of the drifting river, it will inevitably increase the attractiveness of the drifting itself, which is like being in a unique geological and geomorphic area.