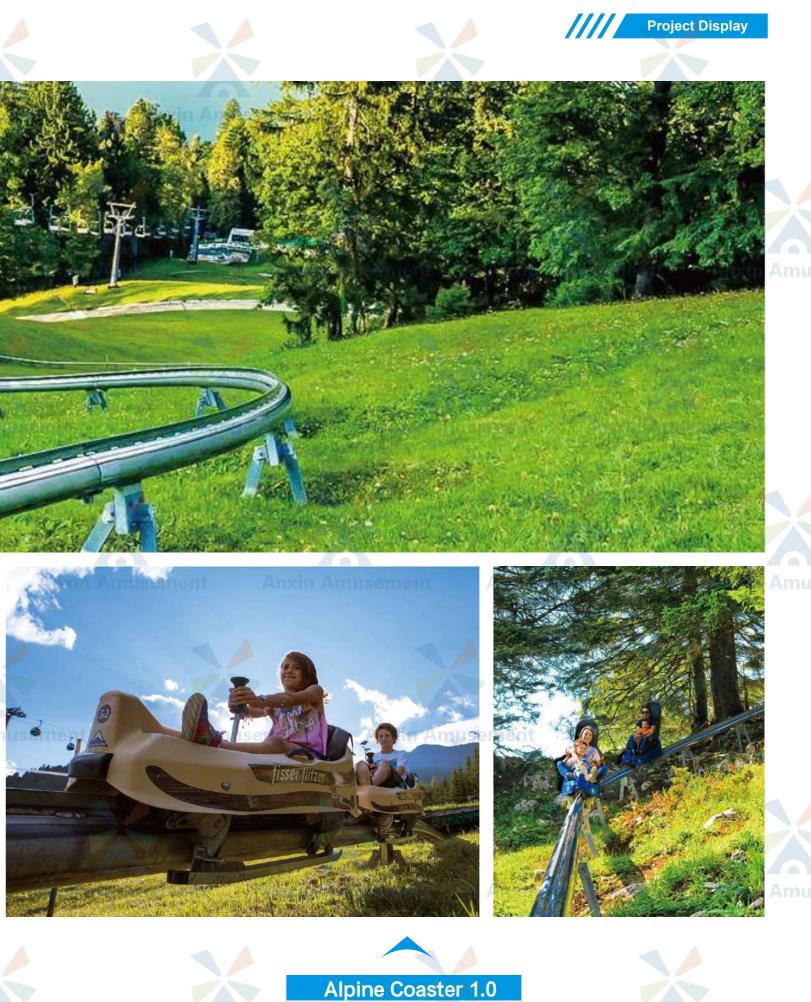

## Slide/Float

The scenic slide is a long-distance slide made mainly of specially made granite. It is divided into various styles such as granite slide, pipeline slide, steel groove slide, water slide, glass slide, and outdoor or non outdoor slide.

In recent years, almost all major scenic spots across the country have built slide projects. It is not only an entertainment transportation tool, but also a beautiful and eye-catching scenery in scenic spots. It is a fashionable, stimulating, and environmentally friendly outdoor sport. With the increasing popularity of tourists, slides have become an emerging industry with unlimited development potential, attracting the attention of many businesses. The company has been committed to slide construction and construction for 16 years, transforming from a non professional construction team to s a professional and qualified professional construction management and operation team. We have rich experience in the construction of various slides, and we have professional talents throughout the entire stage of slide construction, planning, and operation in scenic areas.