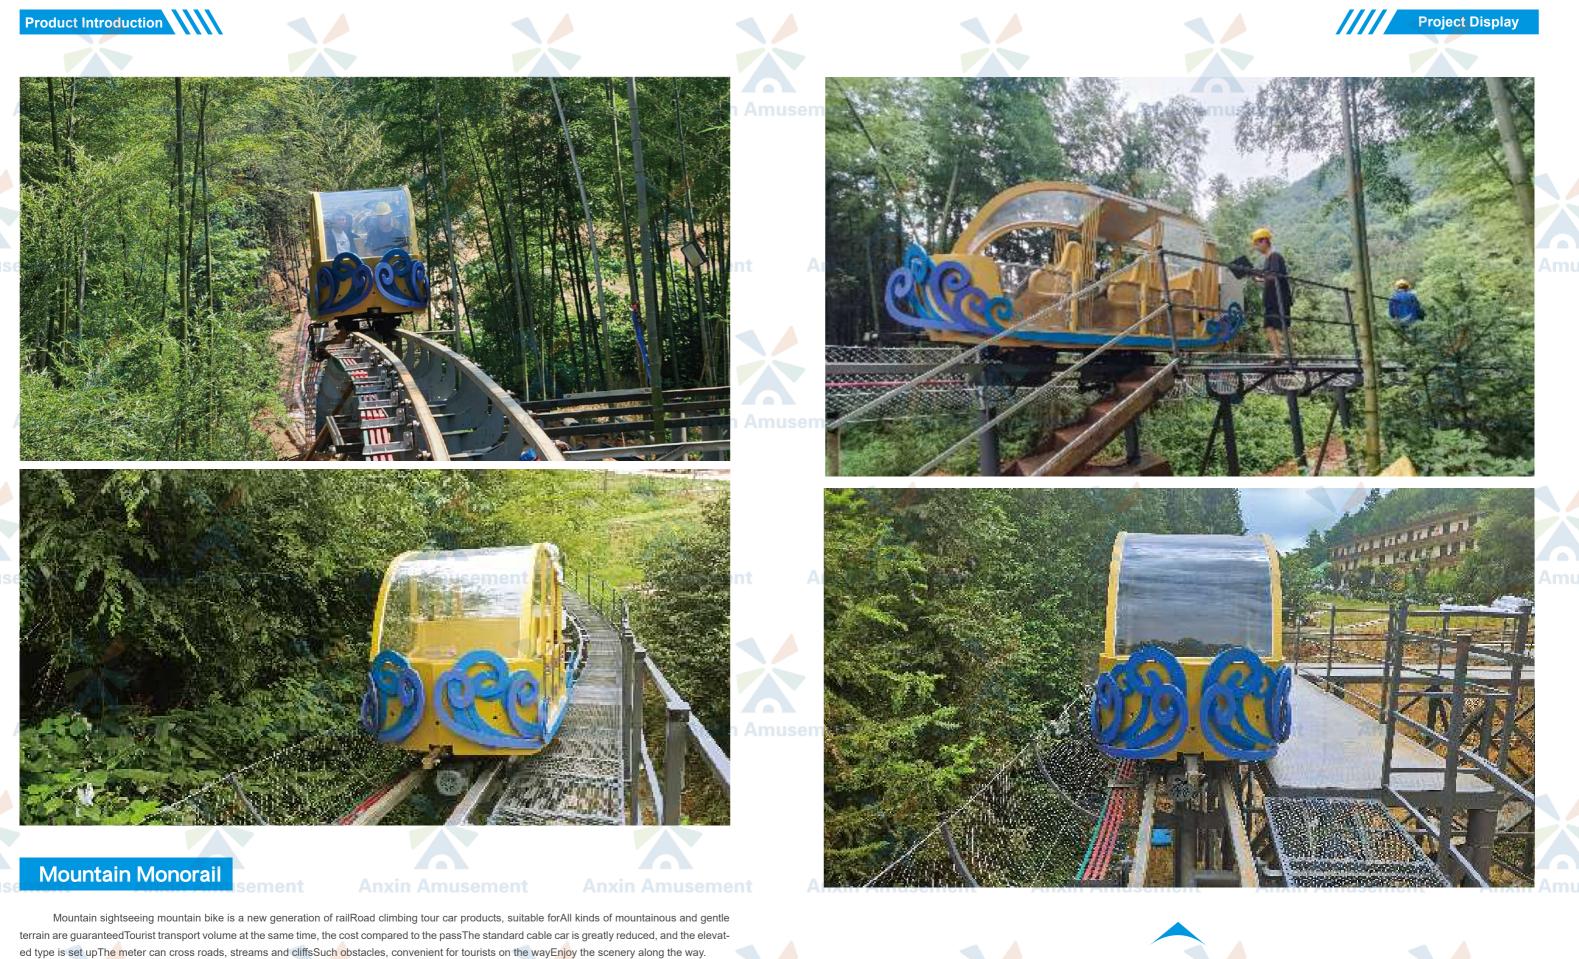

## Slide/Float

The scenic slide is a long-distance slide made mainly of specially made granite. It is divided into various styles such as granite slide, pipeline slide, steel groove slide, water slide, glass slide, and outdoor or non outdoor slide.

In recent years, almost all major scenic spots across the country have built slide projects. It is not only an entertainment transportation tool, but also a beautiful and eye-catching scenery in scenic spots. It is a fashionable, stimulating, and environmentally friendly outdoor sport. With the increasing popularity of tourists, slides have become an emerging industry with unlimited development potential, attracting the attention of many businesses. The company has been committed to slide construction and construction for 16 years, transforming from a non professional construction team to s a professional and qualified professional construction management and operation team. We have rich experience in the construction of various slides, and we have professional talents throughout the entire stage of slide construction, planning, and operation in scenic areas.