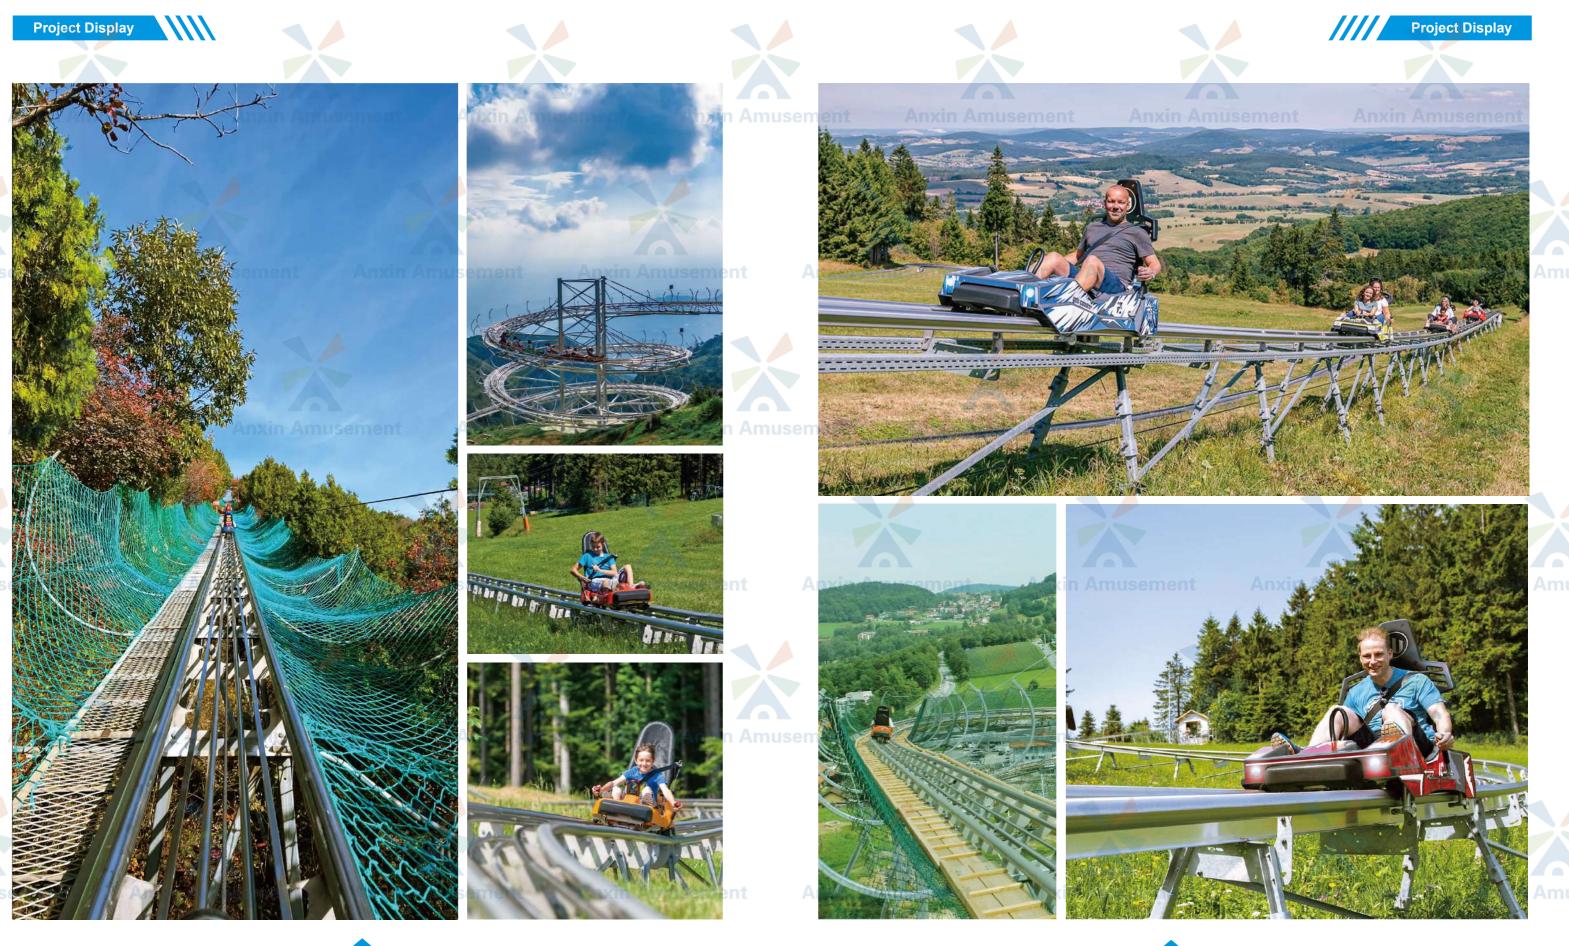

## Slide/Float

The scenic slide is a long-distance slide made mainly of specially made granite. It is divided into various styles such as granite slide, pipeline slide, steel groove slide, water slide, glass slide, and outdoor or non outdoor slide.

In recent years, almost all major scenic spots across the country have built slide projects. It is not only an entertainment transportation tool, but also a beautiful and eye-catching scenery in scenic spots. It is a fashionable, stimulating, and environmentally friendly outdoor sport. With the increasing popularity of tourists, slides have become an emerging industry with unlimited development potential, attracting the attention of many businesses. The company has been committed to slide construction and construction for 16 years, transforming from a non professional construction team to s a professional and qualified professional construction management and operation team. We have rich experience in the construction of various slides, and we have professional talents throughout the entire stage of slide construction, planning, and operation in scenic areas.