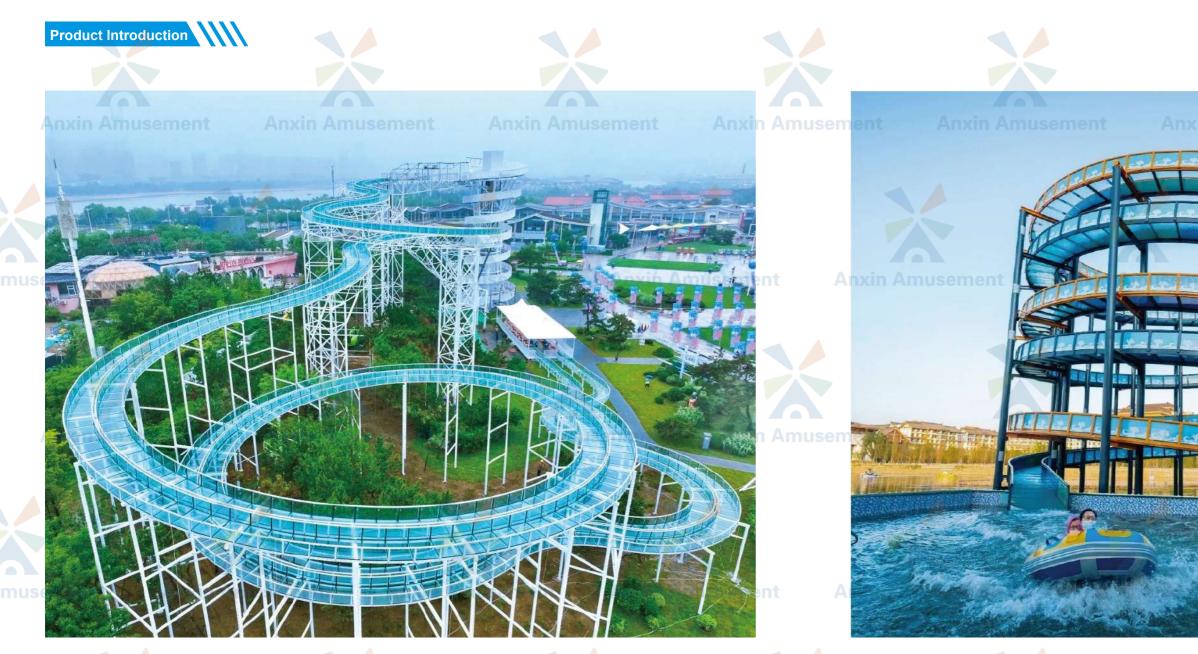

## Slide/Float

The scenic slide is a long-distance slide made mainly of specially made granite. It is divided into various styles such as granite slide, pipeline slide, steel groove slide, water slide, glass slide, and outdoor or non outdoor slide.

In recent years, almost all major scenic spots across the country have built slide projects. It is not only an entertainment transportation tool, but also a beautiful and eye-catching scenery in scenic spots. It is a fashionable, stimulating, and environmentally friendly outdoor sport. With the increasing popularity of tourists, slides have become an emerging industry with unlimited development potential, attracting the attention of many businesses. The company has been committed to slide construction and construction for 16 years, transforming from a non professional construction team to s a professional and qualified professional construction management and operation team. We have rich experience in the construction of various slides, and we have professional talents throughout the entire stage of slide construction, planning, and operation in scenic areas.

**Glass Water Slide** 

In recent years, the tourism demand in China, especially in economically developed regions, has accelerated from sightseeing to leisure vacation.

Drifting tourism relies on the development of mountainous rivers surrounding traditional tourist attractions such as famous mountains and rivers, which is an effective enrichment and attraction for the transformation from single sightseeing tourism to comprehensive tourism areas.